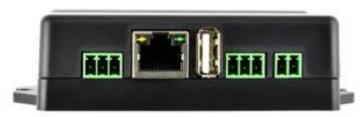

#### **FEATURES**

- 1x 10/100 Ethernet Interfaces
- WiFI+BT
- UMTS 3G with sim connector

**PERIPHERAL INTERFACES** 

- 1x MicroSD
- 1x RS485
- 1x RS232
- 1x RS232 for OS Console

**USB** 

1x USB Type A

**DIMENSIONS** 