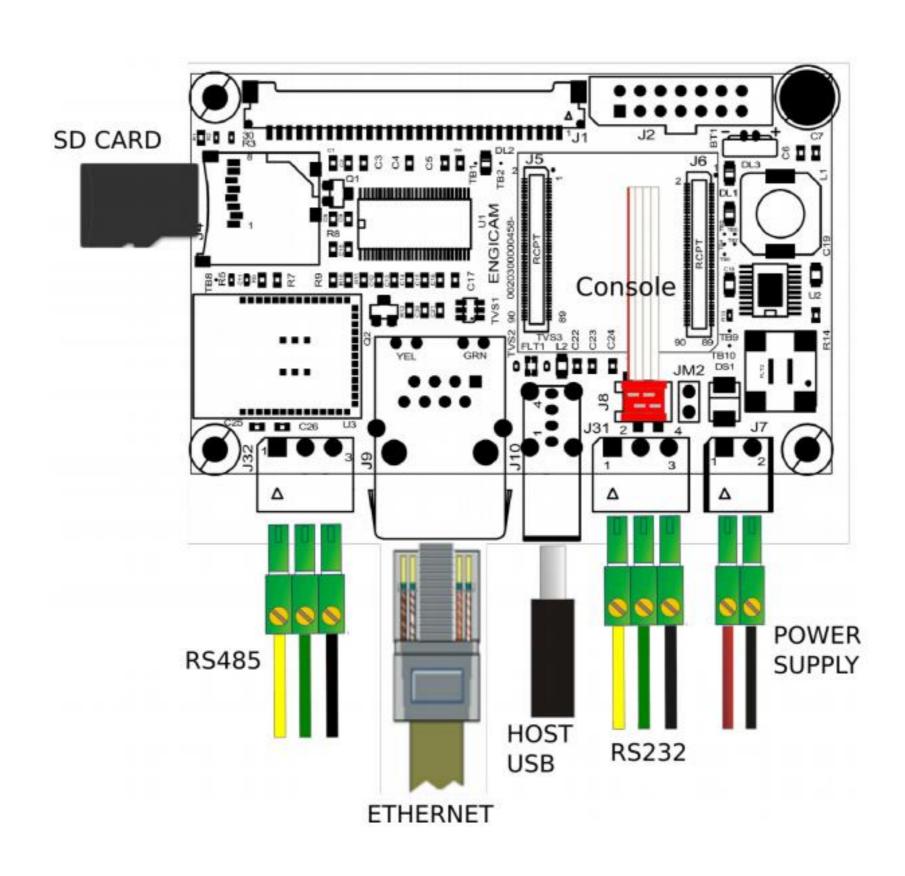

### **CABLE MAP**

#### **FEATURES**

- 1x 10/100 Ethernet Interfaces
- WiFI+BT
- UMTS 3G with sim connector

**PERIPHERAL INTERFACES** 

- 1x MicroSD
- 1x RS485
- 1x RS232
- 1x RS232 for OS Console

**USB** 

1x USB Type A

**DIMENSIONS** 