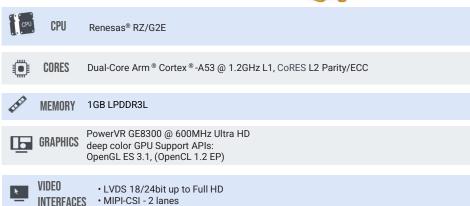

## i.Core RZ/G2E

i.Core RZ/G2E is based on the new Renesas® RZ/G2E processor equipped with a dual-core A53. The new module offers very high performance, real-time capabilities and more. The wide range of peripherals makes this SOM suitable for many different applications.

#### HIGHLIGHTS

- Powerful dual core A53
- Low power consumption
- Suitable for fan-less application with high-end graphics performances

#### **FEATURES**

POWER
SUPPLY +5V DC

OPERATING • Linux • Yocto

OPERATING Industrial and consumer qualified TEMPERATURE\*

**☐ DIMENSIONS** 67,6 x 32,1 mm

\* Valid for all components except CPU. Customer shall consider junction temperature for CPU. Temperature will widely depend on application. Specific cooling solutions could be necessary for the final system.