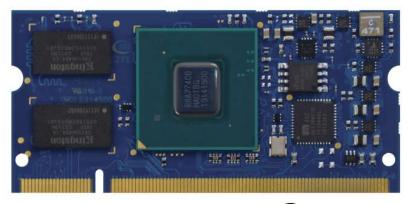

## i.Core RZ/G2E

i.Core RZ/G2E is based on the new Renesas® RZ/G2E processor equipped with a dual-core A53. The new module offers very high performance, real-time capabilities and more. The wide range of peripherals makes this SOM suitable for many different applications.

# i.Core RZ/G2E