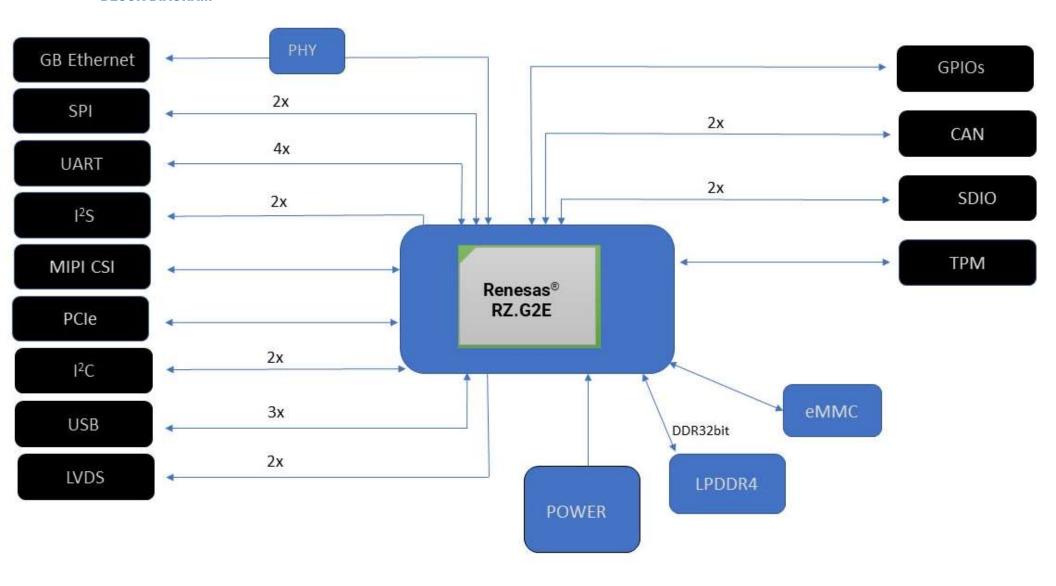

sor equipped with a dual-core A53. The new module offers very high performance, real-time capabilities and more. The wide range of peripherals makes this SOM suitable for many different applications.



#### HIGHLIGHTS

- Powerful dual core A53
- Low power consumption
- Suitable for fan-less application with high-end graphics performances

#### **APPLICATIONS**











#### **FEATURES**













POWER
SUPPLY +5V DC

OPERATING • Linux • Yocto

OPERATING Industrial and consumer qualified TEMPERATURE\*

**☐ DIMENSIONS** 67,6 x 32,1 mm

\* Valid for all components except CPU. Customer shall consider junction temperature for CPU. Temperature will widely depend on application. Specific cooling solutions could be necessary for the final system.





# i.Core RZ/G2E

### **BLOCK DIAGRAM**