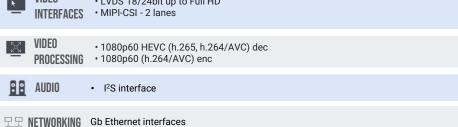

## i.Core RZ/G2E

i.Core RZ/G2E is based on the new Renesas® RZ/G2E processor equipped with a dual-core A53. The new module offers very high performance, real-time capabilities and more. The wide range of peripherals makes this SOM suitable for many different applications.

#### HIGHLIGHTS

- Powerful dual core A53
- Low power consumption
- Suitable for fan-less application with high-end graphics performances

#### **FEATURES**

POWER
SUPPLY +5V DC

OPERATING • Linux • Yocto

OPERATING Industrial and consumer qualified TEMPERATURE\*

**☐ DIMENSIONS** 67,6 x 32,1 mm

\* Valid for all components except CPU. Customer shall consider junction temperature for CPU. Temperature will widely depend on application. Specific cooling solutions could be necessary for the final system.