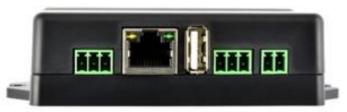

#### **FEATURES**

- 1x 10/100 Ethernet Interfaces
- WiFI+BT LWB5+
- · Global LTE with sim connector

**USB** 

1x USB Type A

DIMENSIONS

80 x 50 mm

OPERATING
TEMPERATURE \*\*

-40 to 60 °C

PERIPHERAL INTERFACES

- 1x microSD
- 1x RS485
- 1x RS232
- 1x RS232 for OS Console

POWER SUPPLY

+7-40 VDC

OPERATING SYSTEM

Linux Yocto

Certification is valid only for MicroGea MX6ULL.

<sup>\*\*</sup> Valid for all components except CPU. Customer shall consider junction temperature for CPU. Temperature will widely depend on application. Specific cooling solutions could be necessary for the final system.