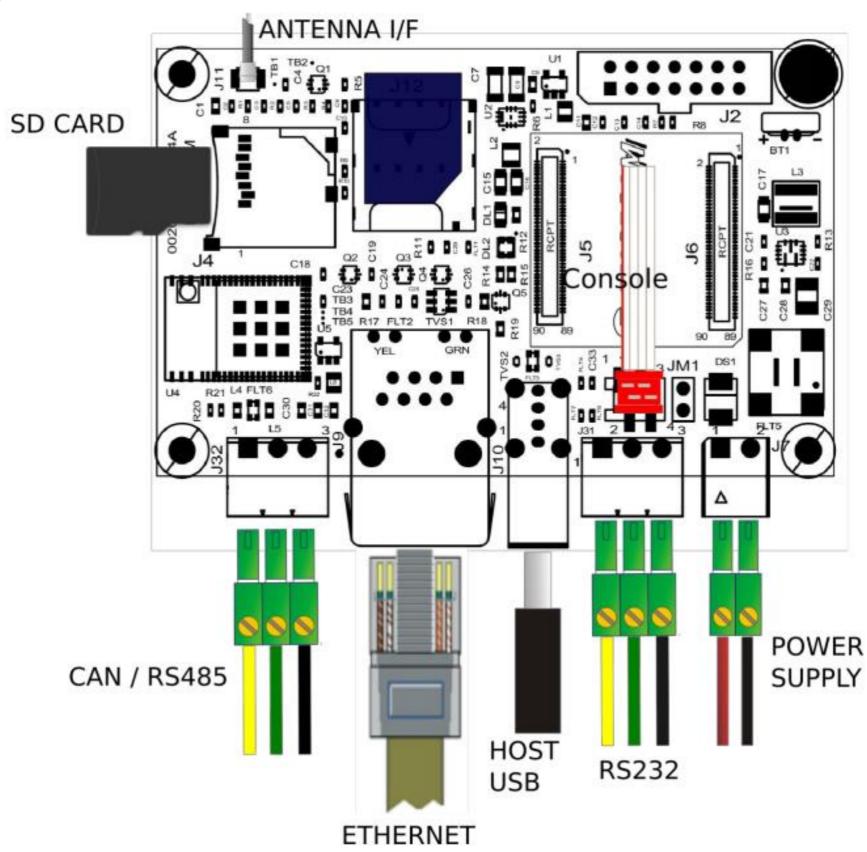

SUPPORTED SOMS

- MicroGea MX6ULL
- MicroGea MX8ULP
- MicroGea STM32MP15
- Microgea STM32MP13

#### **APPLICATIONS**











#### **FEATURES**





- 1x 10/100 Ethernet Interfaces
- WiFI+BT LWB5+
- · Global LTE with sim connector



**USB** 

1x USB Type A



DIMENSIONS

80 x 50 mm



OPERATING
TEMPERATURE \*\*

-40 to 60 °C



PERIPHERAL INTERFACES

- 1x microSD
- 1x RS485
- 1x RS232
- 1x RS232 for OS Console



POWER SUPPLY

+7-40 VDC



OPERATING SYSTEM

Linux Yocto

Certification is valid only for MicroGea MX6ULL.

<sup>\*\*</sup> Valid for all components except CPU. Customer shall consider junction temperature for CPU. Temperature will widely depend on application. Specific cooling solutions could be necessary for the final system.



# MicroDev 3.0 IoT Gateway

### **CABLE MAP**